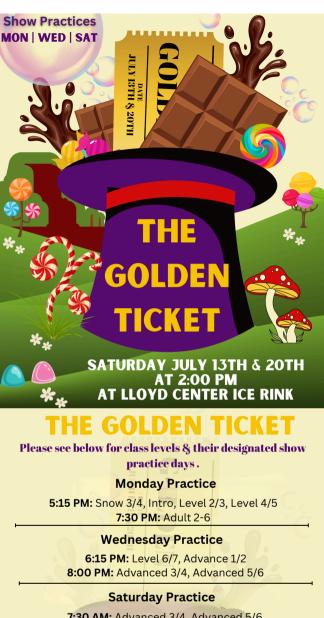

7:30 AM: Advanced 3/4, Advanced 5/6 8:45 AM: Level 6/7, Advanced 1/2 10:15 AM: Intro, level 4/5, level 2/3 12:00 PM: Snow 3/4, Adult 2-6

**Sunday Practice** 

8:45 AM: Choreo

<u>Secondary class: \$65</u> <u>Only class: \$135</u> <u>Costume Workshop</u> <u>Date: TBD</u>

comer will need to provide base layer require See costume requirement list